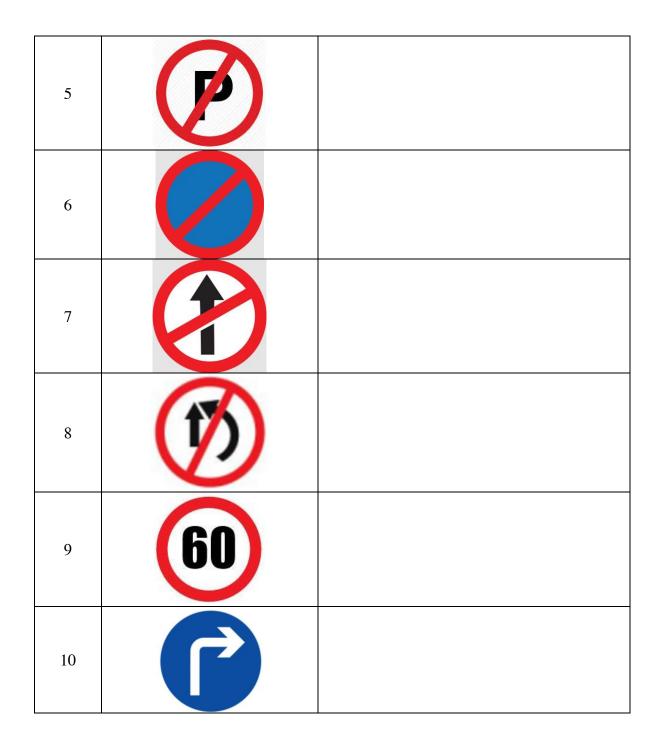

## **Practical Questions**

(3 X 10 = 30 Marks)

- பலத்த காயங்களால் ஏற்படும் இரத்தப்போக்கை நிறுத்த செய்யவேண்டிய முதலுதவி முறைகளை விவரி.
- 2. கால் எலும்பு முறிவு ஏற்பட்ட நபருக்கு செய்யும் முதலுதவி பற்றி விவரி.
- 3. கீழ்கண்ட சாலை பாதுகாப்பு சின்னங்கள் எதை குறிக்கின்றன என எழுதவும்.

| வ.எண் | அடையாளப் பலகைகள் | எதை | குறிக்கின்றன | ഞ | எழுதவும் |
|-------|------------------|-----|--------------|---|----------|
| 1     | 流                |     |              |   |          |
| 2     |                  |     |              |   |          |
| 3     |                  |     |              |   |          |
| 4     |                  |     |              |   |          |